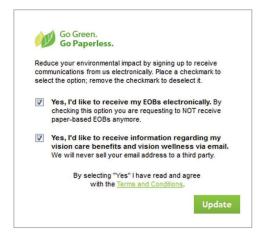

#### Within Manage Profile, you can:

- Choose to go paperless and receive communications electronically.
- Opt into emails on your vision benefits and vision wellness.
- Change your password.
- Update your email address.
- When you're finished, be sure to click Update.