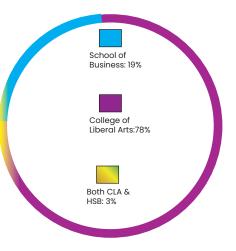

## **Hamline Schools**

Graduate data gathered from Pipers of the College of Liberal Arts and the Hamline School of Business indicates that the majority of respondents attended the College of Liberal Arts (233 students or 78%) with the School of Business contributing 56 students or 19% of graduates.

\*Nine students or 3% indicated they attended both CLA and HSB.