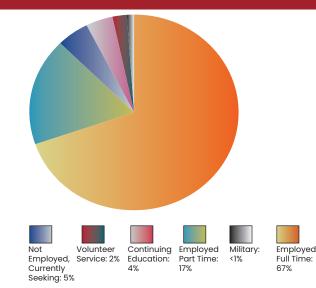

## **Employment Status**

Two hundred Pipers are full-time employees and make up 67% of respondents. Eleven graduates, (4%) are pursuing further education. Employed part-time are 52 graduates or 17% of respondents.

Sixteen individuals (5%) are currently unemployed and seeking a job opportunity. Additionally, 5 graduates (2%) are participating in volunteer services and 1 Piper (<1%) is in the Military.