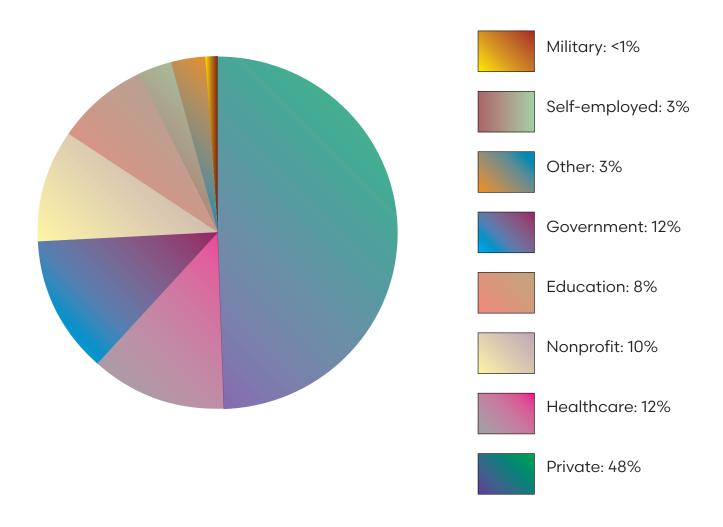

# **Types of Employment**

Of those who responded, the majority of graduates, 124 (48%) are employed in the Private Sector. The next prominent fields employing graduates were Healthcare organizations with 31 respondents (12%) and 30 graduates (12%) working in the government. Nonprofit organizations employed 25 graduates (10%). Education followed with 21 graduates (8%) while 9 graduates (3%) are self-employed. The remaining 3% (8 graduates) described themselves as engaging in Other forms of employment or endeavors.