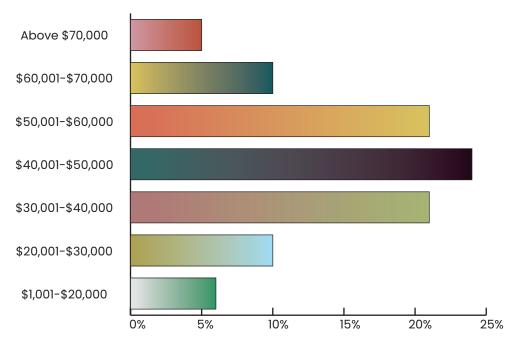

## **Salary Range Information**

One hundred and ninety-three graduates reported salary information. The highest number of graduates who reported on their income 24% (47 graduates) fall into the \$40,001-\$50,000 range. The next two highest tiers are tied at 21% (41 graduates) for the \$30,001-\$40,000 & \$50,001-\$60,000 ranges. This is followed by 10% (20 graduates) in both the \$60,001-\$70,000 and \$20,001-\$30,000 tiers while 5% (9 graduates) are \$70,000 or above. There were also 6% (12 graduates) in the \$1,001 -\$20,000.